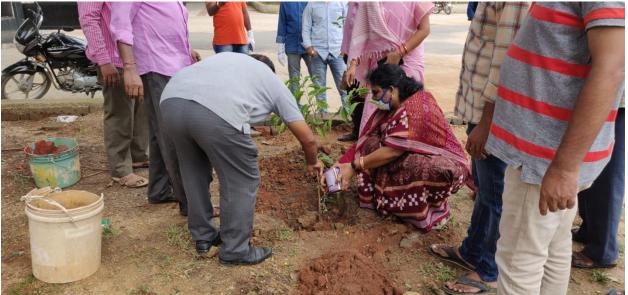

## A Plantation Drive on 17.07.2020

On July 17, 2020, Govt. College, Sundargarh undertook an impactful Plantation Drive, underscoring the commitment to environmental conservation and sustainability. The event was conducted in the presence of MLA Mrs. Kusum Tete, Principal Dr. K.K. Dash and saw the active participation of nearly 20 dedicated staff members. In line with the prevailing COVID-19 protocol, safety precautions were diligently followed throughout the event. Despite the challenges posed by the pandemic, this passionate group of individuals successfully planted 20 saplings within the institute's premises, adding to the institution's green canopy. This event served as a poignant reminder of our collective responsibility to protect the environment and highlighted the positive impact that a united effort can have on preserving the natural world for future generations.