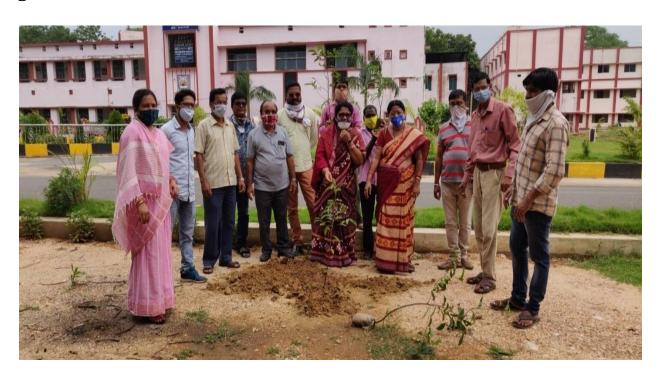

## A Plantation Drive on 17.07.2020

On July 17, 2020, Govt. College, Sundargarh undertook an impactful Plantation Drive, underscoring the commitment to environmental conservation and sustainability. The event was conducted in the presence of MLA Mrs. Kusum Tete, Principal Dr. K.K. Dash and saw the active participation of nearly 20 dedicated staff members. In line with the prevailing COVID-19 protocol, safety precautions were diligently followed throughout the event. Despite the challenges posed by the pandemic, this passionate group of individuals successfully planted 20 saplings within the institute's premises, adding to the institution's green canopy. This event served as a poignant reminder of our collective responsibility to protect the environment and highlighted the positive impact that a united effort can have on preserving the natural world for future generations.