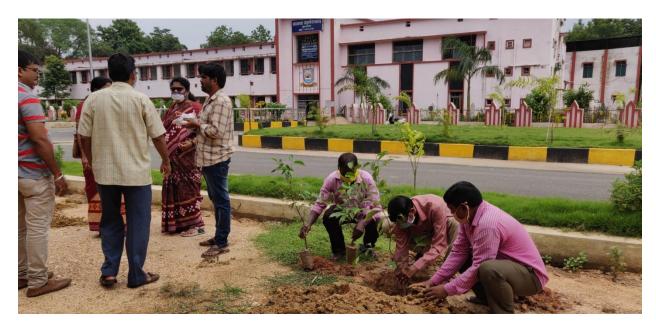

## A Plantation Drive on 17.07.2020

On July 17, 2020, Govt. College, Sundargarh undertook an impactful Plantation Drive, underscoring the commitment to environmental conservation and sustainability. The event was conducted in the presence of MLA Mrs. Kusum Tete, Principal Dr. K.K. Dash and saw the active participation of nearly 20 dedicated staff members. In line with the prevailing COVID-19 protocol, safety precautions were diligently followed throughout the event. Despite the challenges posed by the pandemic, this passionate group of individuals successfully planted 20 saplings within the institute's premises, adding to the institution's green canopy. This event served as a poignant reminder of our collective responsibility to protect the environment and highlighted the positive impact that a united effort can have on preserving the natural world for future generations.